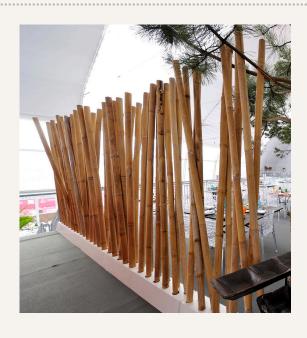

#### PLANTER WITH NATURAL BAMBOO

70,00€

Other options: 20x20 Glass Cube with Greens - 40,00€