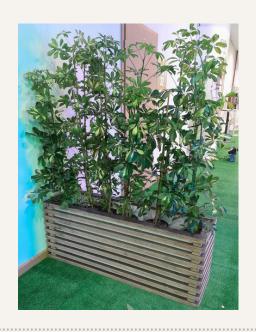

# LISBON VENUES

#### PLANTS CATALOGUE











# BANANA TREE IN CERAMIC VASE

(WHITE/BLUE/BEIGE/GRAY/BLACK)

135,00€

# OLIVE TREE IN CERAMIC VASE

(WHITE/BLUE/BEIGE/GRAY/BLACK)

135,00€





# LARGE OLIVE TREE /BANANA TREE IN LARGE SQUARE FLOWER BOX

(BLACK)

135,00€





#### 10X10 GLASS CUBE WITH ORCHID

35,00€

Other options: 20x20 Glass Cube with white stone/pine bark and Orchid - 65,00€

#### 10X10 GLASS CUBE WITH GREENERY

20,00€

Other options: 20x20 Glass Cube with Greens - 40,00€





#### GLASS CYLINDERS OF VARIOUS HEIGHTS WITH GREENERY AND PINE BARK

60,00€





#### SLATTED PLANTER WITH GREEN PLANTS

150,00€

#### PLANTER WITH NATURAL BAMBOO

70,00€

Other options: 20x20 Glass Cube with Greens - 40,00€



## $\begin{array}{c} FLOWER\ ARRANGEMENTS \\ \text{All compositions are tailor-made.} \end{array}$

Price on demand.



## $\begin{array}{c} FLOWER\ ARRANGEMENTS \\ \text{All compositions are tailor-made.} \end{array}$

Price on demand.

























## LISBON VENUES CCL FIL

UNIQUE PLACES. UNIQUE EVENTS.

UNFORGETTABLE EXPERIENCES