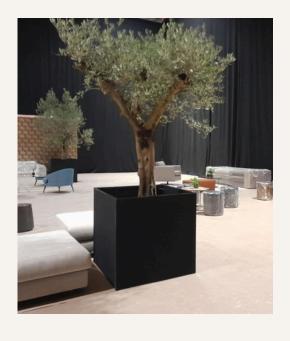

# LISBON VENUES

#### PLANTS CATALOGUE











# BANANA TREE IN CERAMIC VASE

(WHITE/BLUE/BEIGE/GRAY/BLACK)

135,00€

# OLIVE TREE IN CERAMIC VASE

(WHITE/BLUE/BEIGE/GRAY/BLACK)

135,00€





# LARGE OLIVE TREE /BANANA TREE IN LARGE SQUARE FLOWER BOX

(BLACK)

135,00€





#### 10X10 GLASS CUBE WITH ORCHID

35,00€

Other options: 20x20 Glass Cube with white stone/pine bark and Orchid - 65,00€

#### 10X10 GLASS CUBE WITH GREENERY

20,00€

Other options: 20x20 Glass Cube with Greens - 40,00€





#### GLASS CYLINDERS OF VARIOUS HEIGHTS WITH GREENERY AND PINE BARK

60,00€





#### SLATTED PLANTER WITH GREEN PLANTS

150,00€

#### PLANTER WITH NATURAL BAMBOO

70,00€

Other options: 20x20 Glass Cube with Greens - 40,00€



## $\begin{array}{c} FLOWER\ ARRANGEMENTS \\ \text{All compositions are tailor-made.} \end{array}$

Price on demand.



## $\begin{array}{c} FLOWER\ ARRANGEMENTS \\ \text{All compositions are tailor-made.} \end{array}$

Price on demand.