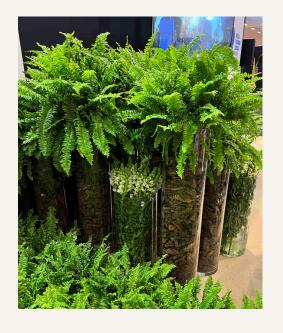

# LISBON VENUES

#### PLANTS CATALOGUE











# BANANA TREE IN CERAMIC VASE

(WHITE/BLUE/BEIGE/GRAY/BLACK)

135,00€

# OLIVE TREE IN CERAMIC VASE

(WHITE/BLUE/BEIGE/GRAY/BLACK)

135,00€





# LARGE OLIVE TREE /BANANA TREE IN LARGE SQUARE FLOWER BOX

(BLACK)

135,00€





#### 10X10 GLASS CUBE WITH ORCHID

35,00€

Other options: 20x20 Glass Cube with white stone/pine bark and Orchid - 65,00€

#### 10X10 GLASS CUBE WITH GREENERY

20,00€

Other options: 20x20 Glass Cube with Greens - 40,00€





#### GLASS CYLINDERS OF VARIOUS HEIGHTS WITH GREENERY AND PINE BARK

60,00€





#### SLATTED PLANTER WITH GREEN PLANTS

150,00€

#### PLANTER WITH NATURAL BAMBOO

70,00€

Other options: 20x20 Glass Cube with Greens - 40,00€



## $\begin{array}{c} FLOWER\ ARRANGEMENTS \\ \text{All compositions are tailor-made.} \end{array}$

Price on demand.



## $\begin{array}{c} FLOWER\ ARRANGEMENTS \\ \text{All compositions are tailor-made.} \end{array}$

Price on demand.

























## LISBON VENUES CCL FIL

UNIQUE PLACES. UNIQUE EVENTS.

UNFORGETTABLE EXPERIENCES