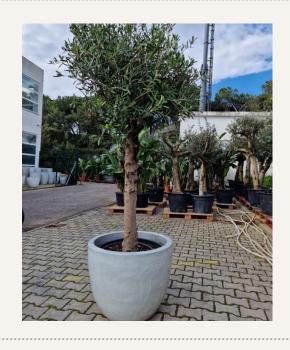

# LISBON VENUES

#### PLANTS CATALOGUE











# BANANA TREE IN CERAMIC VASE

(WHITE/BLUE/BEIGE/GRAY/BLACK)

135,00€

# OLIVE TREE IN CERAMIC VASE

(WHITE/BLUE/BEIGE/GRAY/BLACK)

135,00€





# LARGE OLIVE TREE /BANANA TREE IN LARGE SQUARE FLOWER BOX

(BLACK)

135,00€





#### 10X10 GLASS CUBE WITH ORCHID

35,00€

Other options: 20x20 Glass Cube with white stone/pine bark and Orchid - 65,00€

#### 10X10 GLASS CUBE WITH GREENERY

20,00€

Other options: 20x20 Glass Cube with Greens - 40,00€





#### GLASS CYLINDERS OF VARIOUS HEIGHTS WITH GREENERY AND PINE BARK

60,00€





#### SLATTED PLANTER WITH GREEN PLANTS

150,00€

#### PLANTER WITH NATURAL BAMBOO

70,00€

Other options: 20x20 Glass Cube with Greens - 40,00€



## $\begin{array}{c} FLOWER\ ARRANGEMENTS \\ \text{All compositions are tailor-made.} \end{array}$

Price on demand.



## $\begin{array}{c} FLOWER\ ARRANGEMENTS \\ \text{All compositions are tailor-made.} \end{array}$

Price on demand.