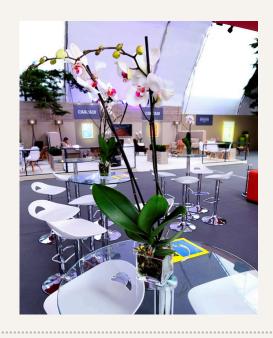

#### 10X10 GLASS CUBE WITH ORCHID

35,00€

Other options: 20x20 Glass Cube with white stone/pine bark and Orchid - 65,00€